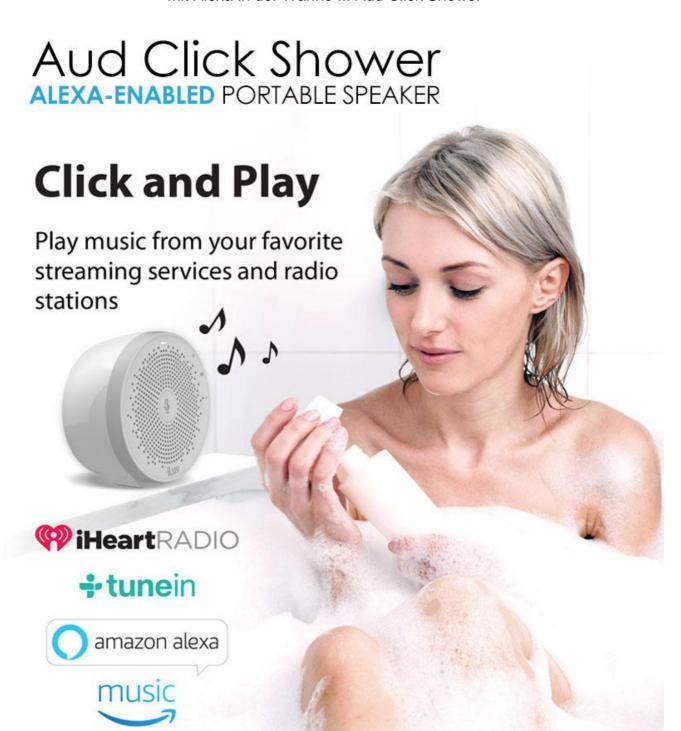

## Mit Alexa in der Wanne ... Aud Click Shower

## iLuv Aud Click Shower

- Click and command with your voice through the new and popular Amazon Alexa service. Only works when device is connected to Wi-Fi
- Simply click and ask Alexa to play music from your favorite internet radio stations and streaming services
- Dual Wireless option allows you to connect to WiFi or stream music portably through Bluetooth technology
- Premium sound quality with 360 degree omni-directional audio
- IPX4 rated water resistant
- Sealed controls with easy access- for water resistance
- Hang it on the shower head with a flexible strap and/or mount it with a car mount type double locking suction cup
- Flat bottom for placing on table or ledge.
- Built-in mic for hands-free phone call capabilities
- Rechargeable lithium-ion battery for 4 hours of playtime
- Compatibility: Apple and Android smartphones and tablets, most Bluetooth® devices
- Included: Aud Click Shower, Micro USB connector for charging, Quick Start Guide, Warranty Card