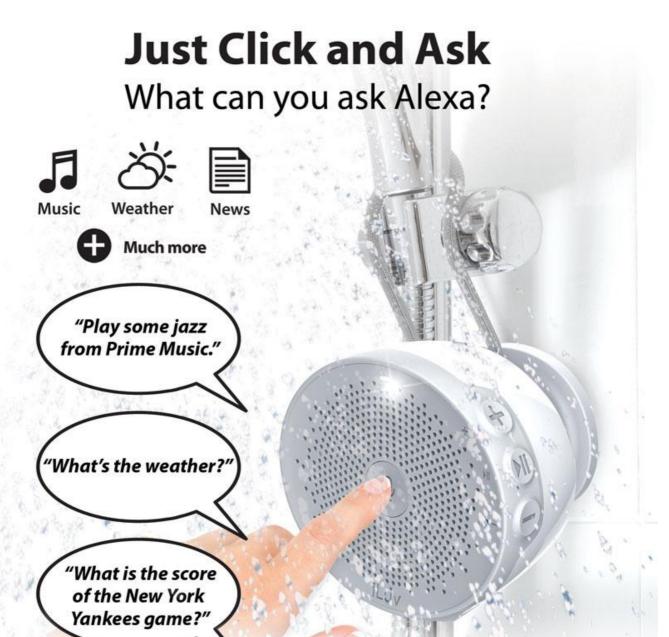

## iLuv Aud Click Shower

- Click and command with your voice through the new and popular Amazon Alexa service. Only works when device is connected to Wi-Fi
- Simply click and ask Alexa to play music from your favorite internet radio stations and streaming services
- Dual Wireless option allows you to connect to WiFi or stream music portably through Bluetooth technology
- Premium sound quality with 360 degree omni-directional audio
- IPX4 rated water resistant
- Sealed controls with easy access- for water resistance
- Hang it on the shower head with a flexible strap and/or mount it with a car mount type double locking suction cup
- Flat bottom for placing on table or ledge.
- Built-in mic for hands-free phone call capabilities
- Rechargeable lithium-ion battery for 4 hours of playtime
- Compatibility: Apple and Android smartphones and tablets, most Bluetooth® devices
- Included: Aud Click Shower, Micro USB connector for charging, Quick Start Guide, Warranty Card