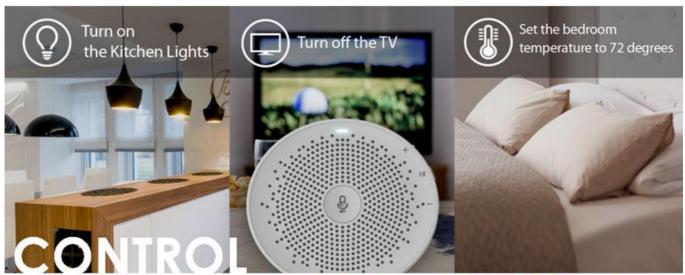

Much more





## OTHER DEVICES

Control any Alexa compatible smart home device

## Mit Alexa in der Wanne ... Aud Click Shower

## iLuv Aud Click Shower

- Click and command with your voice through the new and popular Amazon Alexa service. Only works when device is connected to Wi-Fi
- Simply click and ask Alexa to play music from your favorite internet radio stations and streaming services
- Dual Wireless option allows you to connect to WiFi or stream music portably through Bluetooth technology
- Premium sound quality with 360 degree omni-directional audio
- IPX4 rated water resistant
- Sealed controls with easy access- for water resistance
- Hang it on the shower head with a flexible strap and/or mount it with a car mount type double locking suction cup
- Flat bottom for placing on table or ledge.
-